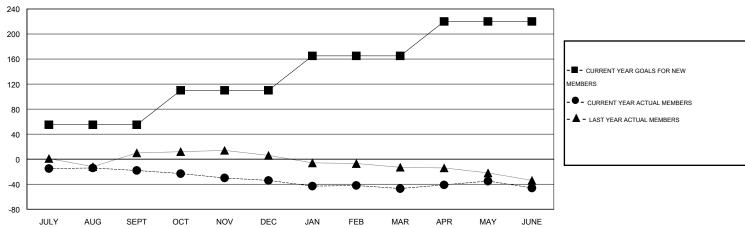

#### GOALS AND ACTUAL MEMBERS CUMULATIVE

| DROPPED CLUBS: 0  DROPPED MEMBERS |     | 25 CLUBS OF 36 ADDED 1 OR MORE<br>NEW MEMBERS | GENDER DISTRIBUTION           MALE         714 (69.86%)           FEMALE         308 (30.14%) |     |  |
|-----------------------------------|-----|-----------------------------------------------|-----------------------------------------------------------------------------------------------|-----|--|
| DECEASED                          | 24  | CLICK HERE FOR HEALTH                         | FAMILY UNIT MEMBERS                                                                           | 209 |  |
| CLUB CANCELLED                    | 0   | ASSESSMENT DATA                               | HEAD OF HOUSEHOLD                                                                             | 103 |  |
| OTHER                             | 116 |                                               | HEAD OF HOUSEHOLD                                                                             |     |  |
| TOTAL                             | 140 |                                               | NON-HEAD OF HOUSEHOLD                                                                         | 106 |  |